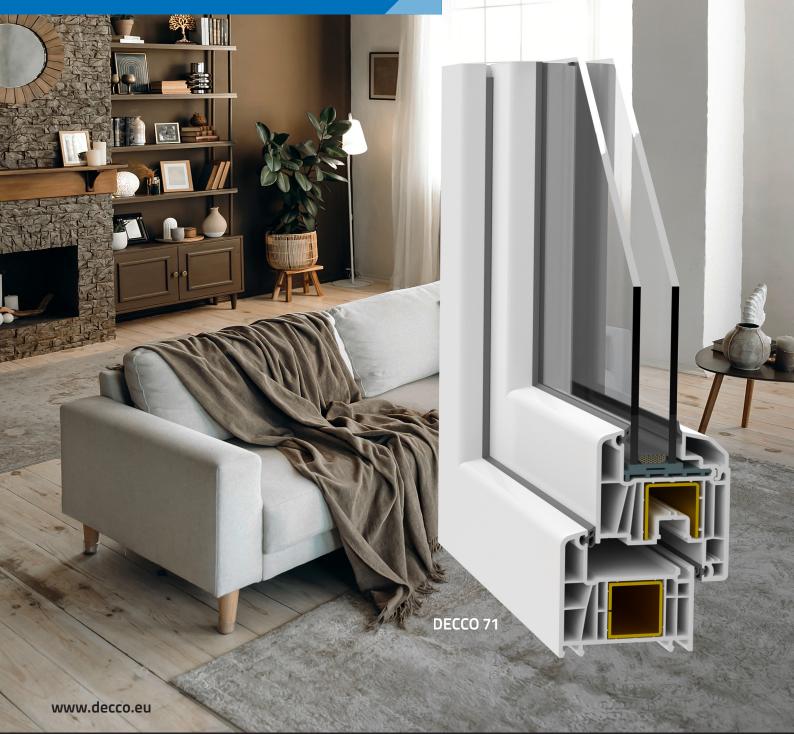

71 6-chamber system, 70 mm depth

Decco 71 profile system. 6-chamber system made of high quality PVC. Functional, universal and elegant.

0,86 Uw W/m²K

84 MD **AMERICAN SYSTEMS** SHUTTERS

AQUATHERM

Decco 71 system is an offer for all customers who choose very good profile properties and at the same time care for reasonable price of windows.

Thanks to the perfectly designed profile, it ensures good thermal properties.

Large chambers allow to apply reinforcements to improve the profile stability.

Recommended to all customers who appreciate good design and elegance.

- 6-chamber system 70 mm depth
- Possibility of application of frame with the installation width of 81 mm
- A and B class profiles in accordance with PN-EN-12608 -1+A1 standard
- Possibility of application of many kinds of glass packages: from 14 mm to 44 mm
- Full range of additional profiles allowing to execute any correctly designed structure
- Profile core matched to the colour of decorative films
- Four colours of core offered: white, caramel, anthracite and dark brown
- Grey or black gaskets
- Contains door system