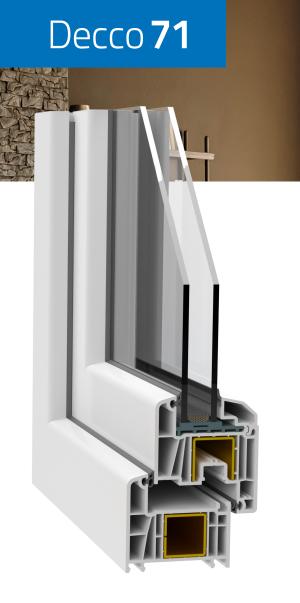

71 6-chamber system, 70 mm depth

Decco 71 profile system. 6-chamber system made of high quality PVC. Functional, universal and elegant.

0,86 Uw W/m²K

84 MD **AMERICAN SYSTEMS** SHUTTERS

AQUATHERM

Decco 71 system is an offer for all customers who choose very good profile properties and at the same time care for reasonable price of windows.

Thanks to the perfectly designed profile, it ensures good thermal properties.

Large chambers allow to apply reinforcements to improve the profile stability.

Recommended to all customers who appreciate good design and elegance.

- 6-chamber system 70 mm depth
- Possibility of application of frame with the installation width of 81 mm
- A and B class profiles in accordance with PN-EN-12608 -1+A1 standard
- Possibility of application of many kinds of glass packages: from 14 mm to 44 mm
- Full range of additional profiles allowing to execute any correctly designed structure
- Profile core matched to the colour of decorative films
- Four colours of core offered: white, caramel, anthracite and dark brown
- Grey or black gaskets
- Contains door system