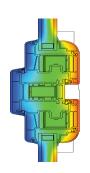

71 6-chamber system, 70 mm depth

Decco 71 profile system. 6-chamber system made of high quality PVC. Functional, universal and elegant.

0,86 Uw W/m²K

84 MD **AMERICAN SYSTEMS** SHUTTERS

AQUATHERM

Decco 71 system is an offer for all customers who choose very good profile properties and at the same time care for reasonable price of windows.

Thanks to the perfectly designed profile, it ensures good thermal properties.

Large chambers allow to apply reinforcements to improve the profile stability.

Recommended to all customers who appreciate good design and elegance.