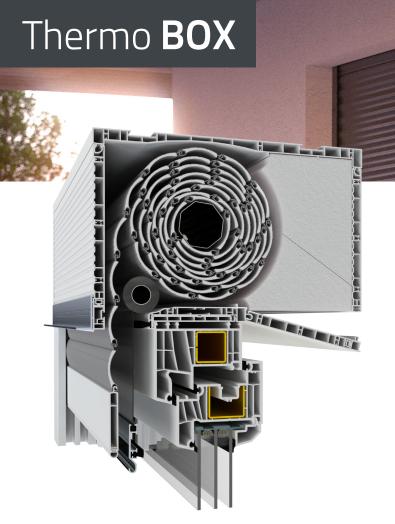

Decco Thermo Box shutter is an ideal solution for wide constructions through the use of additional reinforcements. Our roller shutter system is offered as both a finished product and components for roller blind manufacturers.

- excellent thermal insulation
- inspection flap opening from the front or bottom of the box,
- system reinforcements in the bottom profile and front profile and static consoles improve the rigidity of the roller shutters structure
- a wide range of veneers allows you to match the colour of the roller shutters for windows
- the universal adapter enables easy installation on all window profiles
- interchangeable sliders

possibility to encase the box inside and out

static consoles

integrated mosquito net

universal adapter fitting any window

interchangeable slider