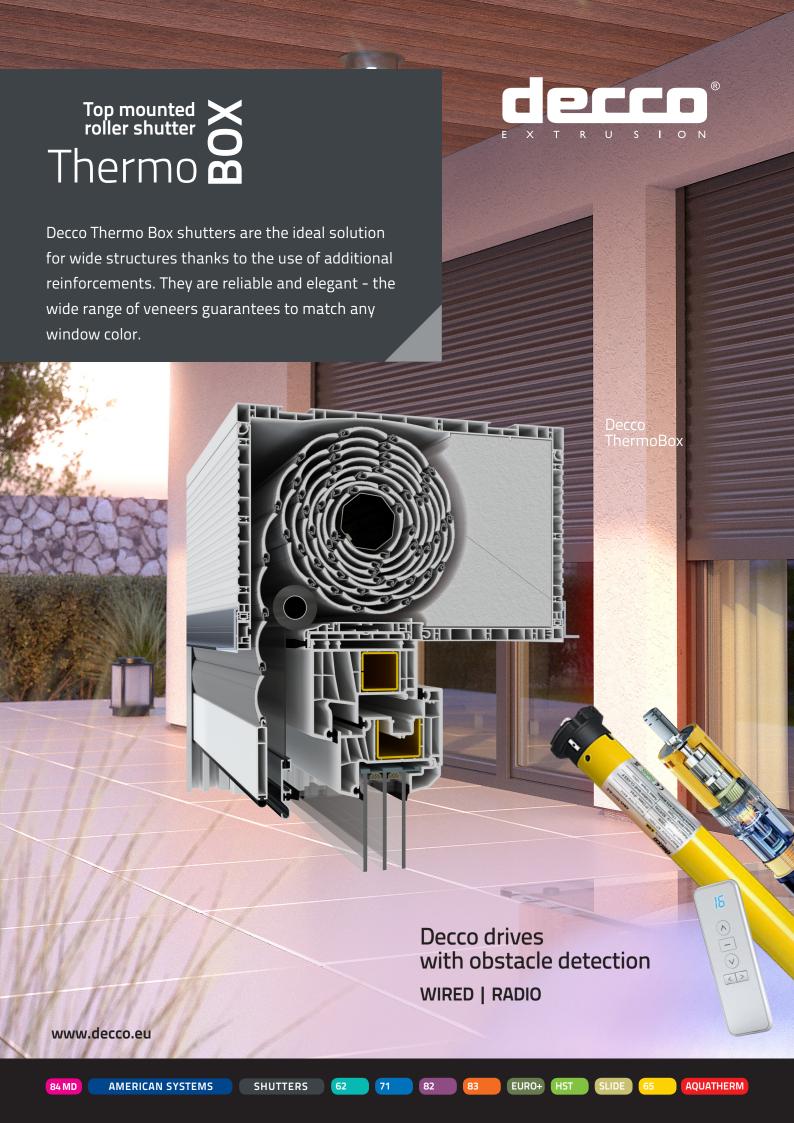

Decco Thermo Box shutter is an ideal solution for wide constructions through the use of additional reinforcements. Our roller shutter system is offered as both a finished product and components for roller blind manufacturers.

- excellent thermal insulation
- inspection flap opening from the front or bottom of the box,
- system reinforcements in the bottom profile and front profile and static consoles improve the rigidity of the roller shutters structure
- a wide range of veneers allows you to match the colour of the roller shutters for windows
- the universal adapter enables easy installation on all window profiles
- interchangeable sliders