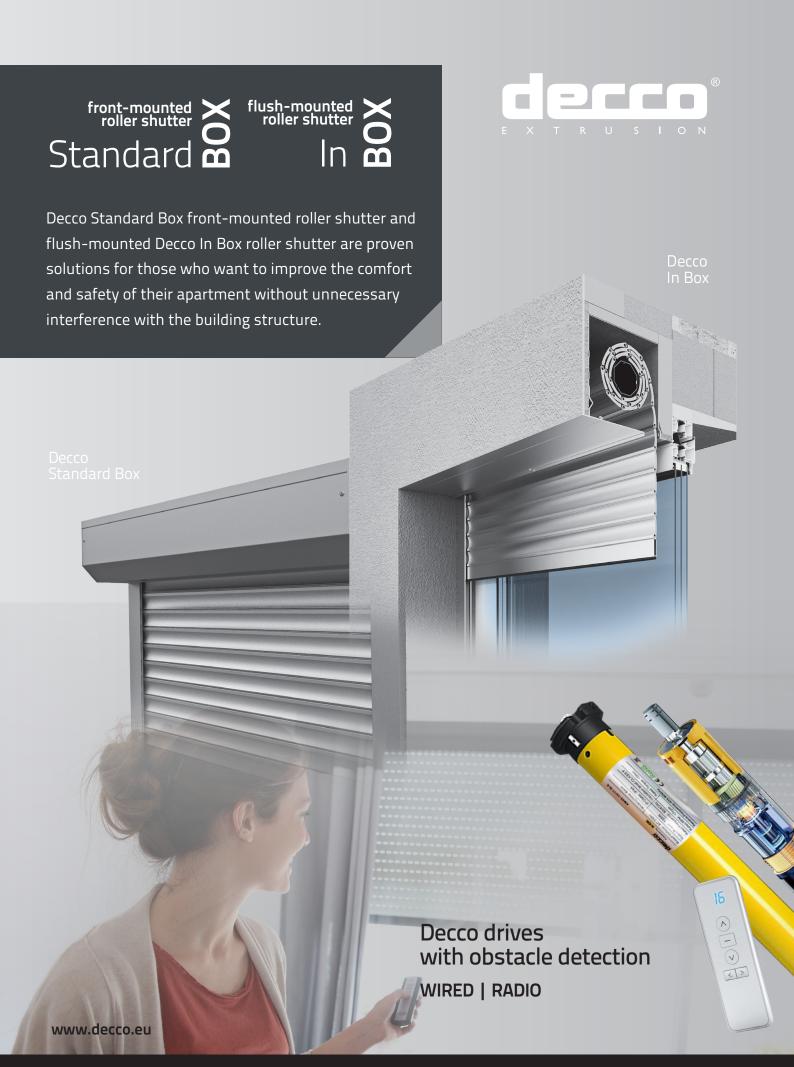

## Standard Box front-mounted roller shutters

The Standard Box front-mounted roller shutter is the perfect combination of efficiency and safety. Designed with a box pitched at 45 degrees, it guarantees a perfect fit to existing windows and façades.

Assembly is extremely simple, and its advantages are impressive.

- Energy savings: polyurethane foam and an air layer minimize heat loss in the winter and overheating in the summer.
- Enhanced safety: The roller shutter creates an additional layer of protection for your interiors.
- Elegant design: The roller shutters blends harmoniously with the façade of the building.

## In Box flush-mounted roller shutters

The In Box flush-mounted roller shutter combines the best features of external and overhead shutters. Its box is concealed, and an ispection flap on the outside of the building enables easy service access. We offered a variety of options, with or without a mosquito net.

- Energy savings: Rigid polyurethane foam and an air layer minimizes heat loss in winter and overheating in the summer.
- Enhanced safety: The roller shutter protects your privacy, giving you a sense of peace and security.
- Invisible Box: The shutter box remains completely invisible, blending harmoniously into the into the façade of the building.