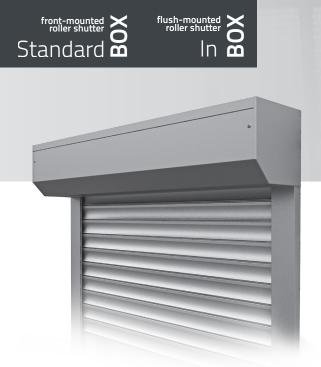

## Standard Box front-mounted roller shutters

The Standard Box front-mounted roller shutter is the perfect combination of efficiency and safety. Designed with a box pitched at 45 degrees, it guarantees a perfect fit to existing windows and façades.

## In Box flush-mounted roller shutters

The In Box flush-mounted roller shutter combines the best features of external and overhead shutters. Its box is concealed, and an ispection flap on the outside of the building enables easy service access. We offered a variety of options, with or without a mosquito net.