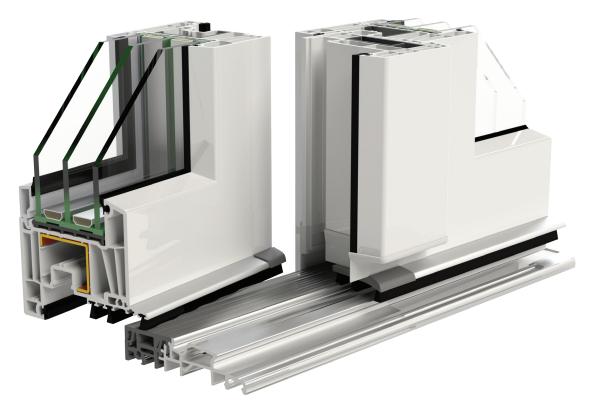

Warm threshold

## Aquatherm

A warm threshold is the entire door and balcony structure sealing system consisting of threshold profiles, drip caps, draught excluders and accessories (threshold connectors, drip ends).

www.decco.eu

84 MD AMERICAN SYSTEMS SHUTTERS 62 71 82 83 EURO+ HST SLIDE 65 AQUATHERM

- The modern and original shape of threshold and drip profiles
- Very low threshold only 20mm high
- The threshold consists of an aluminum part and a warm PVC part
- Effective drainage of the threshold
- Five rails for brush gaskets mounting, creating the best combinations of waterproof and airproof
- Dedicated threshold connectors for the Decco 71, Decco 82,
  Decco 83 and Decco 84MD systems (for both window and door frames)

waterproof

only 20 mm

energy-saving

stable