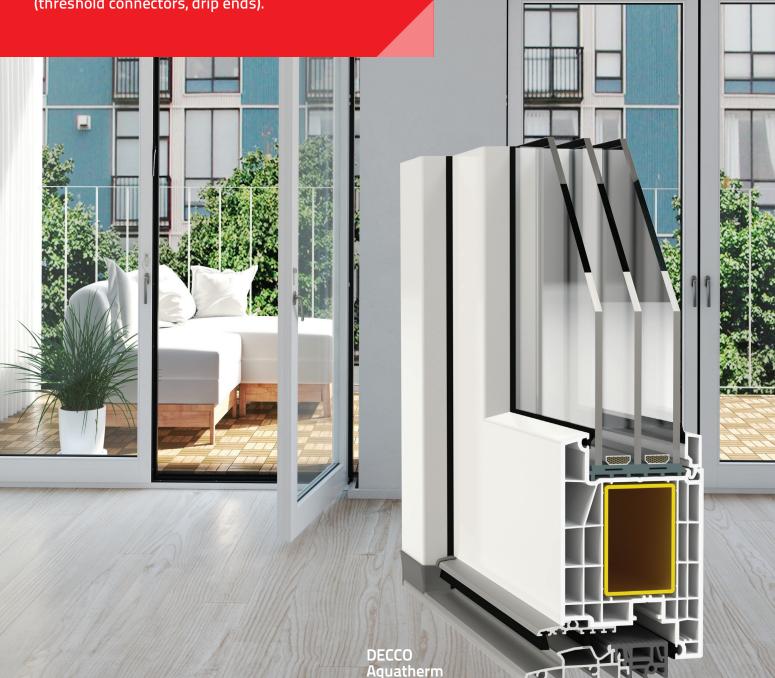

Warm threshold

## Aquatherm

A warm threshold is the entire door and balcony structure sealing system consisting of threshold profiles, drip caps, draught excluders and accessories (threshold connectors, drip ends).

www.decco.eu

84 MD AMERICAN SYSTEMS SHUTTERS 62 71 82 83 EURO+ HST SLIDE 65 AQUATHERM

- The modern and original shape of threshold and drip profiles
- Very low threshold only 20mm high
- The threshold consists of an aluminum part and a warm PVC part
- Effective drainage of the threshold
- Five rails for brush gaskets mounting, creating the best combinations of waterproof and airproof
- Dedicated threshold connectors for the Decco 71, Decco 82,
  Decco 83 and Decco 84MD systems (for both window and door frames)

waterproof

only 20 mm

energy-saving

stable