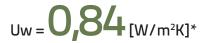

84MD AMERICAN SYSTEMS SHUTTERS 62 71 82 83 EURO+ HST SLIDE 65 AQUATHERM

EURO+ system has 2 seals and 6 chambers with excellent thermal and acoustic properties. It is designed for window manufacturers who export their products to Western European countries. It has all the profiles required for use in historic buildings where window replacement is necessary.