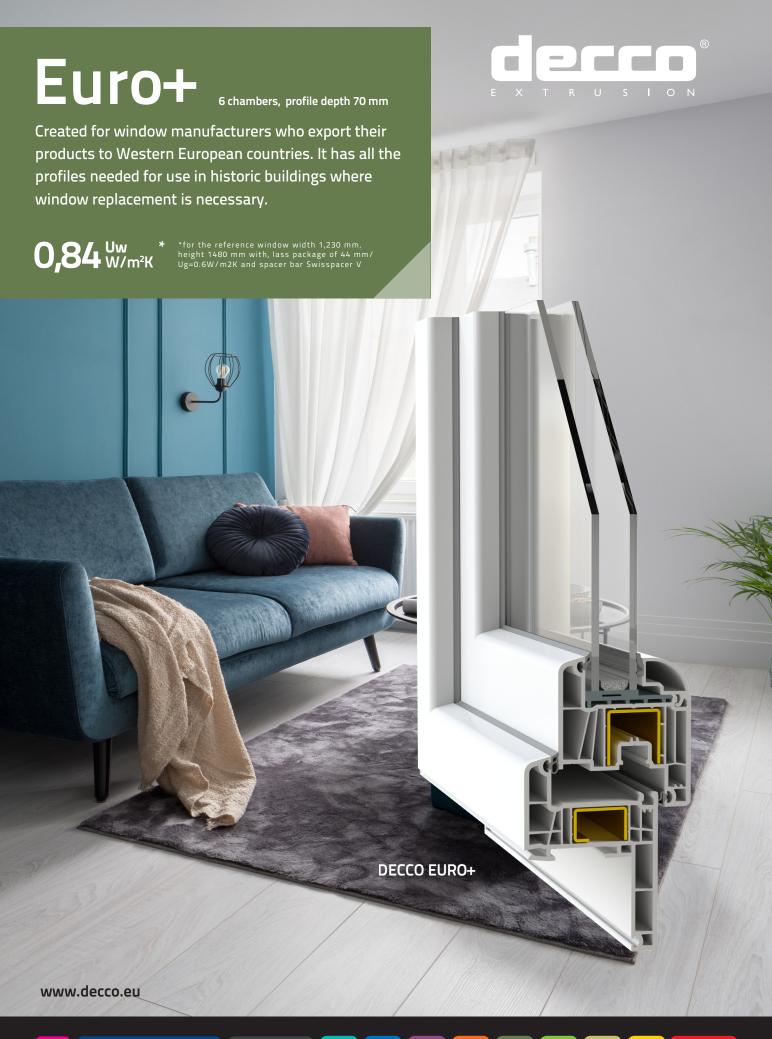

84MD AMERICAN SYSTEMS SHUTTERS 62 71 82 83 EURO+ HST SLIDE 65 AQUATHERM

EURO+ system has 2 seals and 6 chambers with excellent thermal and acoustic properties. It is designed for window manufacturers who export their products to Western European countries. It has all the profiles required for use in historic buildings where window replacement is necessary.