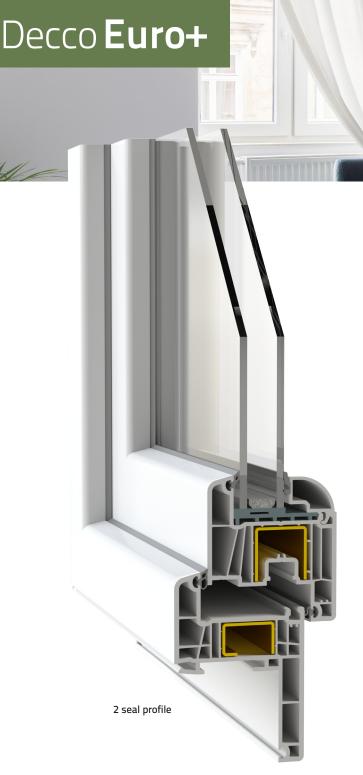

84MD AMERICAN SYSTEMS SHUTTERS 62 71 82 83 EURO+ HST SLIDE 65 AQUATHERM

EURO+ system has 2 seals and 6 chambers with excellent thermal and acoustic properties. It is designed for window manufacturers who export their products to Western European countries. It has all the profiles required for use in historic buildings where window replacement is necessary.